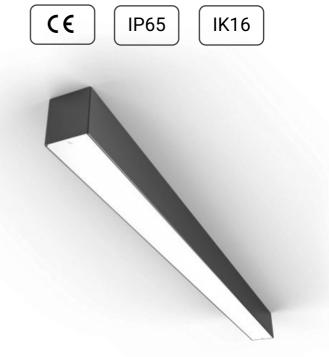

## SURFACE MOUNTED

The Power Stripelite is a fitting which is designed to be comfortable but still withstand violence, the product is widely used in environments which are sensitive for molest. The Power Stripelite is mainly used as the main lighting in tunnels, underpasses and canopies. With the Power Stripelite it is possible to achieve a vandalresistant line of light.