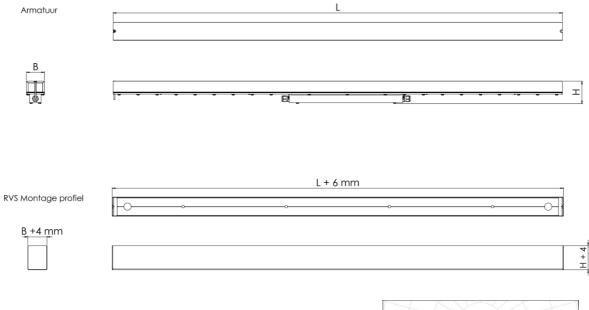

| Typenumber   | Dimensions   | Lumen      | Load  | Weight |
|--------------|--------------|------------|-------|--------|
| PSL6 1 3K B  | 625x61x73mm  | 1.155 lm   | 7.8W  | 4kg    |
| PSL6 R 3K B  | 625 x61x73mm | On request |       | 4kg    |
| PSL9 2 3K B  | 925x61x73mm  | 1.740 lm   | 12W   | 6kg    |
| PSL9 R 3K B  | 925x61x73mm  | On request |       | 6kg    |
| PSL12 3 3K B | 1225x61x73mm | 2.260 lm   | 15.9W | 8kg    |
| PSL12 R 3K B | 1225x61x73mm | On request |       | 8kg    |
| PSL15 4 3K B | 1525x61x73mm | 2.940 lm   | 20W   | 10kg   |
| PSL15 R 3K B | 1525x61x73mm | On request |       | 10kg   |
|              |              |            |       |        |