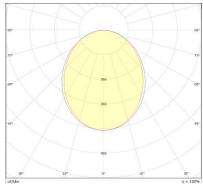

## Specifications

| Housing material | Stainless steel         |
|------------------|-------------------------|
| Surface finish   | Powder coated           |
| Cover material   | Acrylic opal (75% lt.)  |
| LED type         | Bridgelux 2835 LED      |
| CRI              | ≥ 90                    |
| Voltage          | 230 V                   |
| Lifetime fixture | 30 years                |
| Lifetime LED     | L90B10 @ 100.000h, 25°C |
| Dimmable         | DALI                    |
| Future proof     | Yes                     |
| Net efficiency   | 148 Lumen/Watt          |